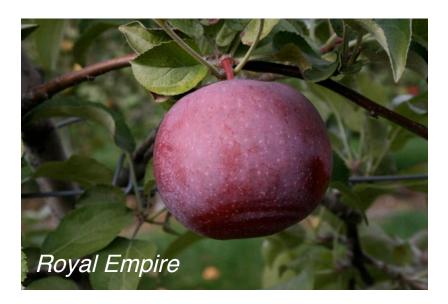

## UMass CSOREC 2007 Apple Harvest

| Year           | 2007                                                           |        | LAtension |          |           |                   |
|----------------|----------------------------------------------------------------|--------|-----------|----------|-----------|-------------------|
|                |                                                                |        |           | Location |           | UMass CSOREC (B3) |
| Date           | 10/5/2007                                                      |        |           |          |           |                   |
| Cultivar       | Royal Empire                                                   |        |           |          | Parentage |                   |
| Number         | 10                                                             |        |           |          |           |                   |
| Drop           | nil                                                            |        |           |          |           |                   |
| Size           | 2.7                                                            | in.    |           |          |           |                   |
| Color          | 95                                                             | % red  |           |          |           |                   |
| Firmness       | 19.5                                                           | lbs.   | Range     | e 18-21  |           |                   |
| Soluble Solids | 13                                                             | % brix |           |          |           |                   |
| Starch Index   | 5                                                              |        | Range     | 4-6      |           |                   |
| Taste          | good                                                           |        |           |          |           |                   |
| Disorders      | small size, not thinned enough                                 |        |           |          |           |                   |
| Comments       | 2 boxes, very small fruit this year, not nearly thinned enough |        |           |          |           |                   |