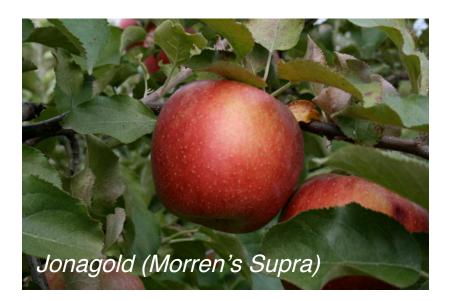

## UMass CSOREC 2007 Apple Harvest

| Year           | 2007                                                                                                                    | LAtension |                   |  |  |  |
|----------------|-------------------------------------------------------------------------------------------------------------------------|-----------|-------------------|--|--|--|
| Date           | 10/5/2007                                                                                                               | Location  | UMass CSOREC (B3) |  |  |  |
| Cultivar       | Jonagold (Morren's Supra)                                                                                               | Parentage |                   |  |  |  |
| Number         | 10                                                                                                                      |           |                   |  |  |  |
| Drop           | nil                                                                                                                     |           |                   |  |  |  |
| Size           | 3.4 in.                                                                                                                 |           |                   |  |  |  |
| Color          | 65 % red                                                                                                                |           |                   |  |  |  |
| Firmness       | 14 lbs. Range                                                                                                           |           |                   |  |  |  |
| Soluble Solids | 13.5 % brix                                                                                                             |           |                   |  |  |  |
| Starch Index   | 6.5 Range 6-7                                                                                                           |           |                   |  |  |  |
| Taste          | very good                                                                                                               |           |                   |  |  |  |
| Disorders      | some bitter pit, insect injury, rosy apple aphid                                                                        |           |                   |  |  |  |
| Comments       | overall lacking color this year, perhaps a bit over-<br>cropped on some trees; picked 3 boxes of<br>largest, best fruit |           |                   |  |  |  |