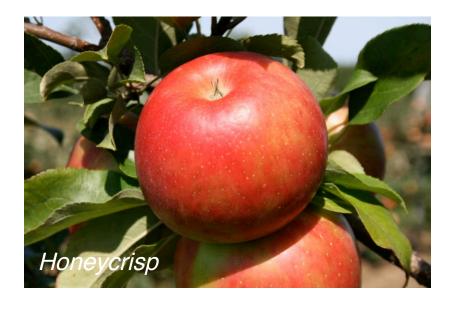

Taste getting there, acceptable for 1st pick

Disorders insect injury

Comments no ReTain

2007 Year

**UMass CSOREC** Location 9/4/2007 Date

Honeycrisp Cultivar **Parentage** 

10 Number

> Drop none

3.1 Size

60 Color

16 **Firmness** (Range)

12 **Soluble Solids** 

4-6 Range 4.5 Starch Index

> OK, ready for 1st pick **Taste**

**Disorders** 

Comments

nice, ready for 1st pick based on color; about 25% of fruit could be harvested; these fruit had

ReTain (1/2 rate) about two weeks ago

Year 2007

Date 9/4/2007 Location UMass CSOREC

Cultivar Lindamac Parentage