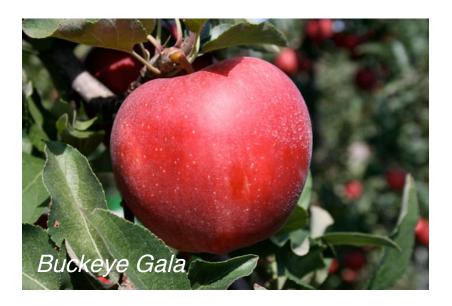

Year 2007

Date 9/4/2007 Location UMass CSOREC

Cultivar Buckeye Gala Parentage

Number 10

Drop none

**Size** 2.9

Color 99

Firmness 20 (Range)

Soluble Solids 11

Starch Index 2 Range

Taste not ready

**Disorders** 

Comments need another week at least (and some hot

weather)

Year 2007

Date 9/4/2007 Location UMass CSOREC