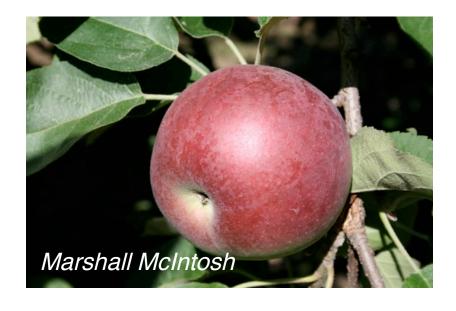

Comments pick towards end of this week

2007 Year

**UMass CSOREC** Location 9/4/2007 Date

Marshall McIntosh Cultivar **Parentage** 

10 Number

> few Drop

3.2 Size

55 Color

14 **Firmness** (Range)

12 **Soluble Solids** 

3-4 Range 3.5 Starch Index

> classic early McIntosh **Taste**

**Disorders** 

may have had ReTain? could be ready to go Comments

Year 2007

Date 9/4/2007 Location UMass CSOREC