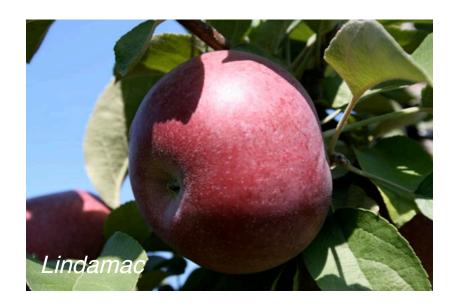

nice, ready for 1st pick based on color; about 25% of fruit could be harvested; these fruit had

ReTain (1/2 rate) about two weeks ago

Year 2007

Date 9/4/2007 Location UMass CSOREC

Cultivar Lindamac Parentage

Number 10

Drop nil Size 3.0

Color 95

Firmness 16 (Range)

Soluble Solids 11

Starch Index 3.5 Range 3-4

Taste tart, early mac-like

Disorders NONe

Comments pick towards end of this week

2007 Year

**UMass CSOREC** Location 9/4/2007 Date

Marshall McIntosh Cultivar **Parentage** 

10 Number

> few Drop

3.2 Size

55 Color