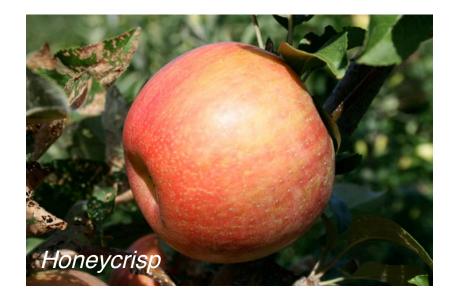

Cultivar Honeycrisp Parentage

Number 10

Drop very few

**Size** 3.0

color 35 lacking

Firmness 16 (Range)

Soluble Solids 12

Starch Index 5 Range 4-7

Taste getting there, acceptable for 1st pick

Disorders insect injury

Comments no ReTain

2007 Year

**UMass CSOREC** Location 9/4/2007 Date

Honeycrisp Cultivar **Parentage** 

10 Number

> Drop none