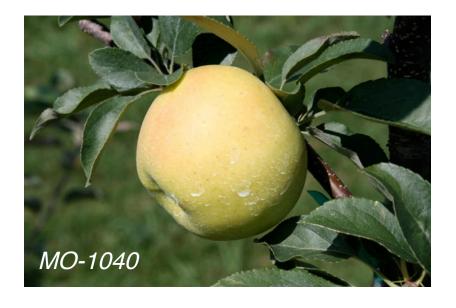

Cultivar MO-1040 (Summit, IPM) Parentage

Number 10

Drop none

**Size** 2.9

color yellow w/ light bronze blush

Firmness 20 (Range)

Soluble Solids 11.5

Starch Index 3 Range 2-7 variable

Taste almost there
Disorders bruise easily?

Comments smallish, curculio injury, probably wait until next

week to pick